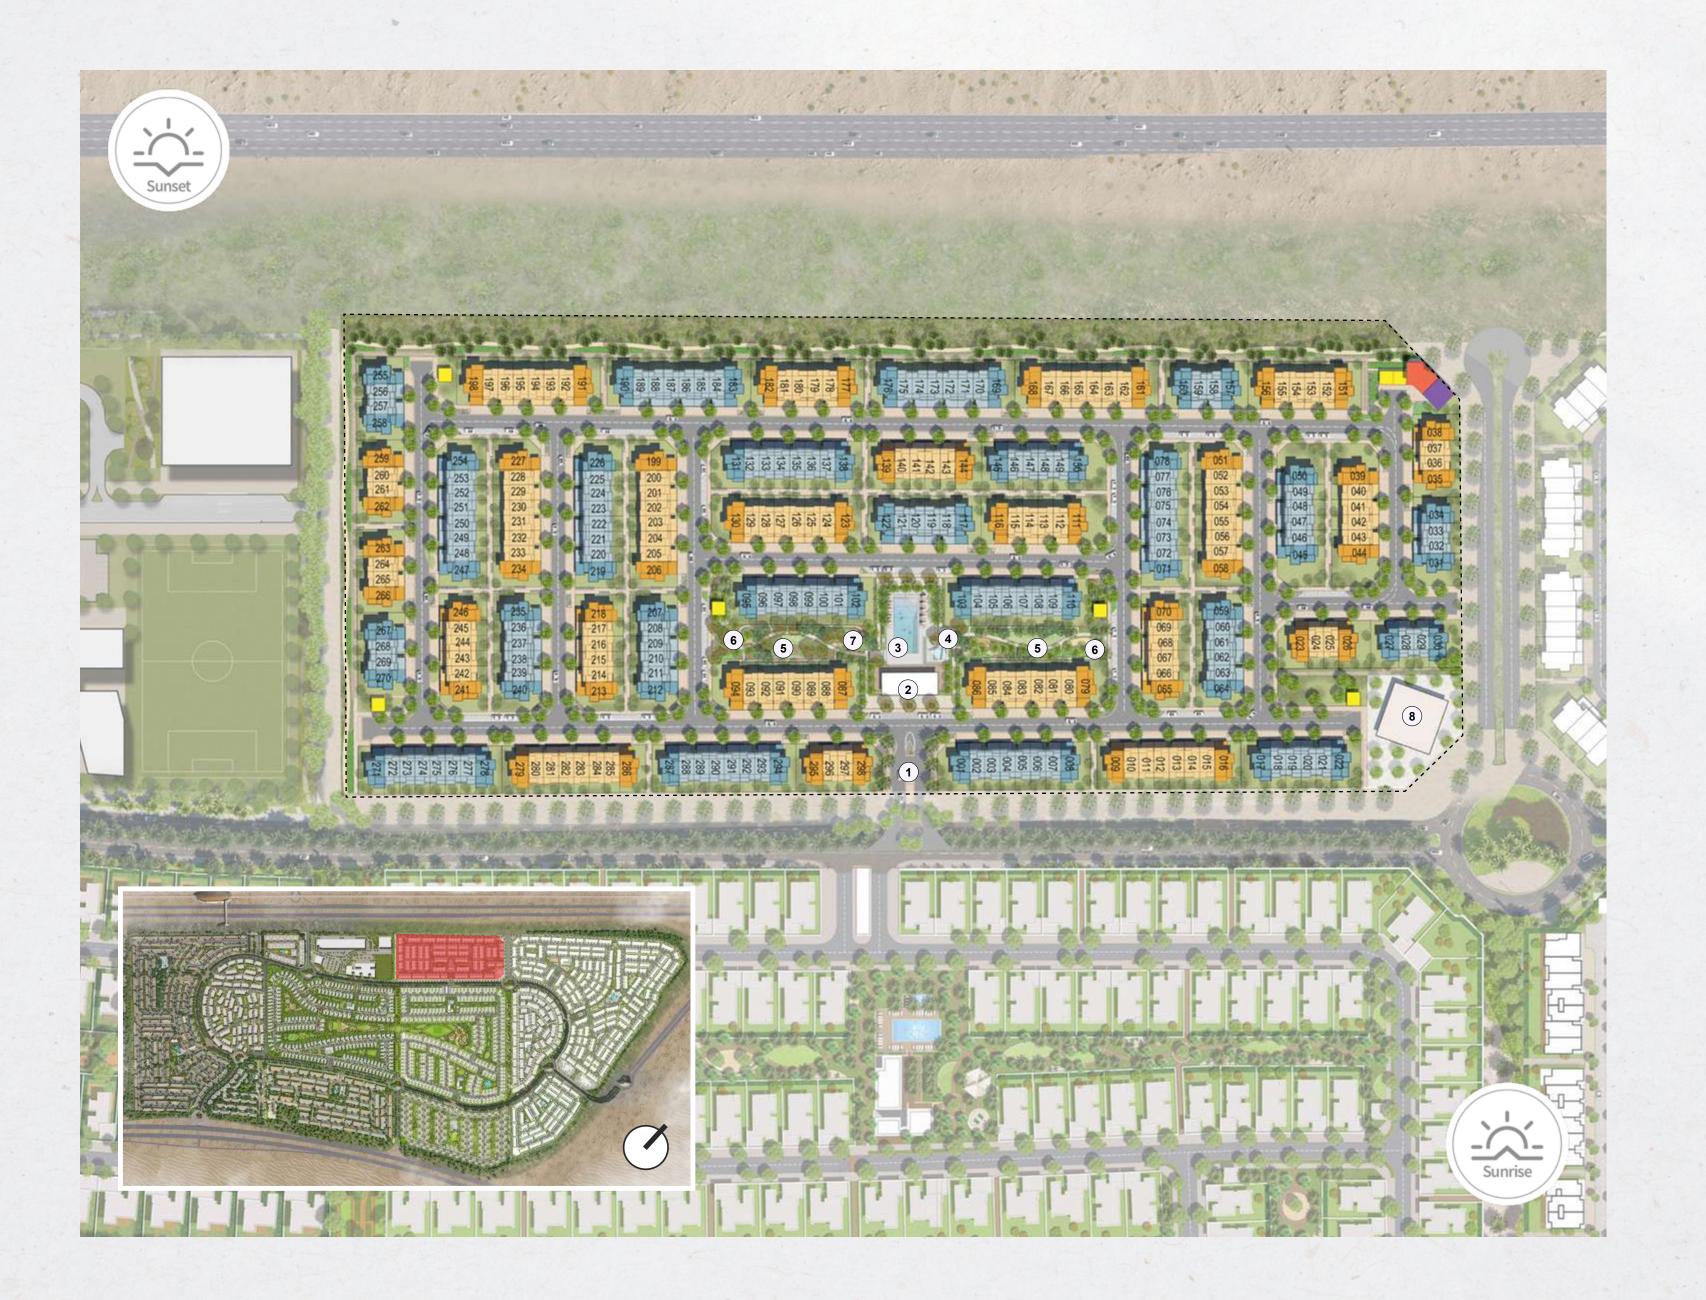

#### ARCHITECTURAL STYLES

- Main Entrance
- 6 Recreational Lawn Shaded
- 2 Clubhouse / Gym
- 6 Seating Area
- 3 Swimming Pool
- 7 Play Area
- 4 Kids' Pool
- 8 Mosque

- Iris 4 Bedroom
- Utility Building
- Iris 3 Bedroom
- GSM Tower
- Aria 4 Bedroom
- MMR
- Aria 3 Bedroom