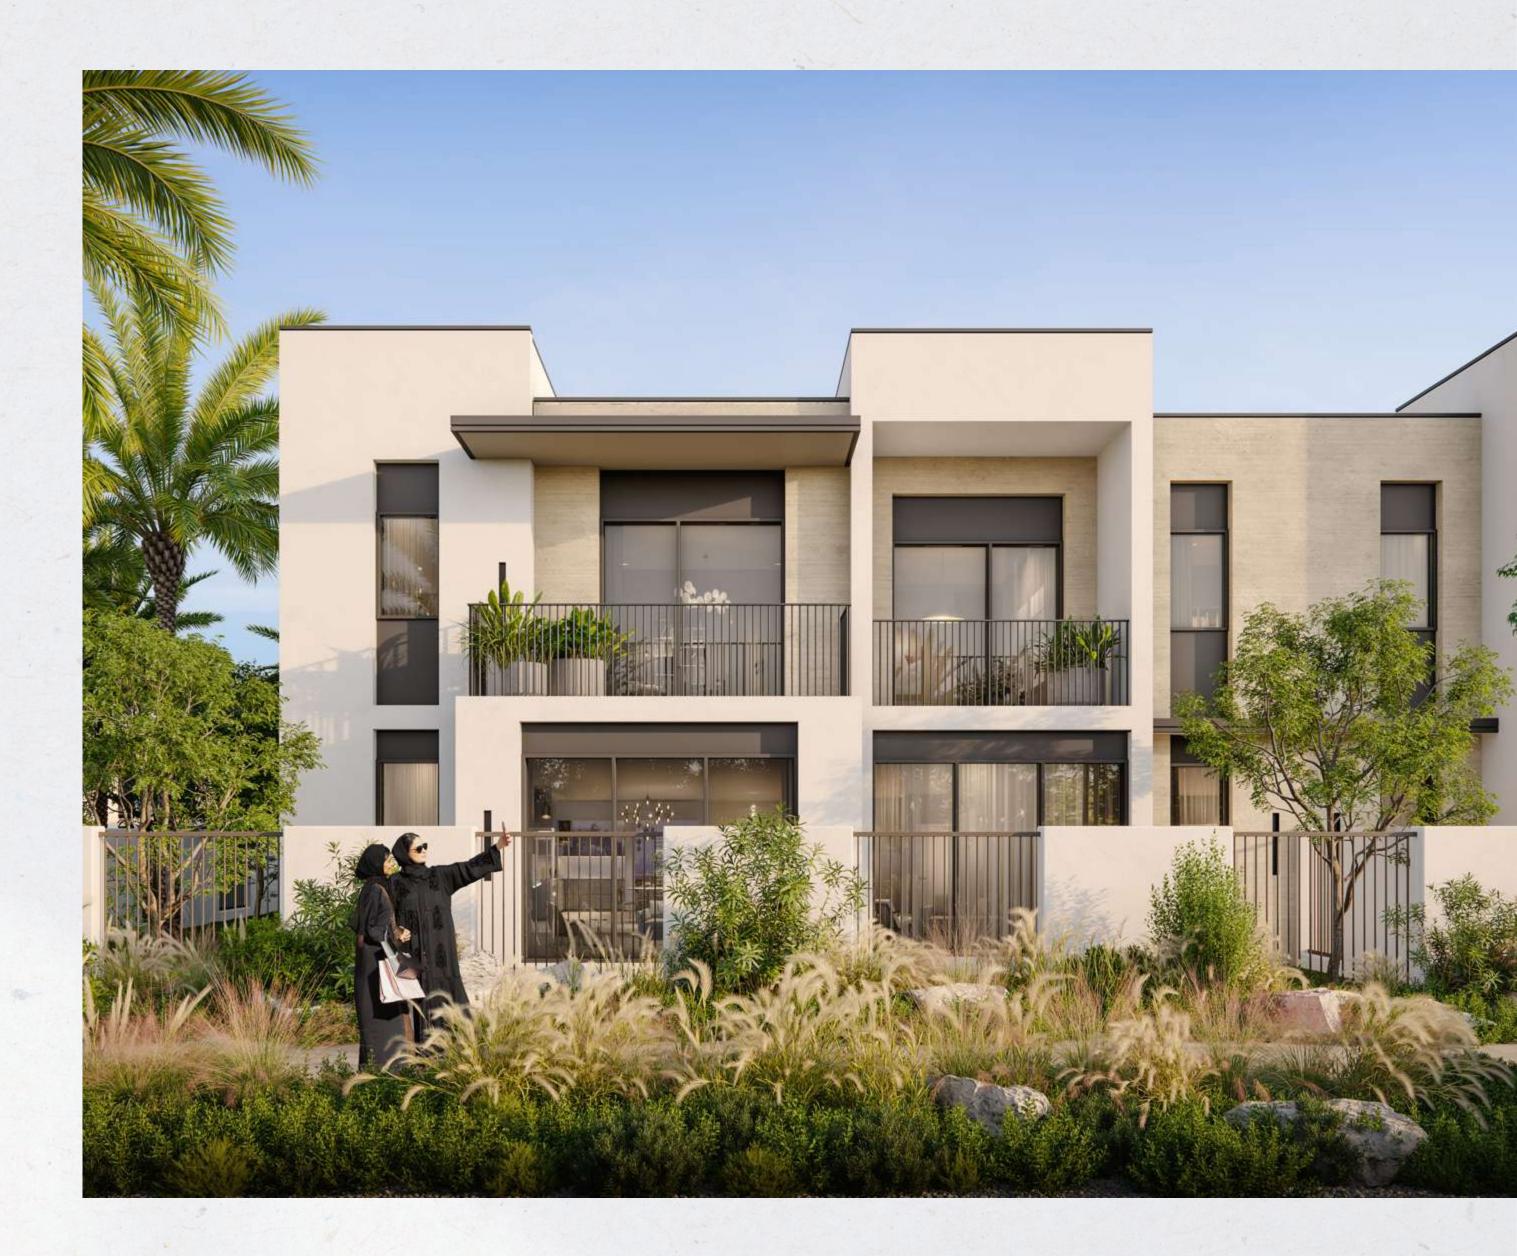

# SPACE, COMFORT& CONVENIENCE

There are 3 and 4-bedroom townhouses in May, with two architectural styles. Each home has an open kitchen and dining area perfect for family and friends' gatherings. The bedrooms, which are spread across the second floor, are each tastefully decorated and feature large windows, and balconies.

#### ARCHITECTURAL STYLES

- Main Entrance
- 6 Recreational Lawn Shaded
- 2 Clubhouse / Gym
- 6 Seating Area
- 3 Swimming Pool
- 7 Play Area
- 4 Kids' Pool
- 8 Mosque

- Iris 4 Bedroom
- Utility Building
- Iris 3 Bedroom
- GSM Tower
- Aria 4 Bedroom
- MMR
- Aria 3 Bedroom