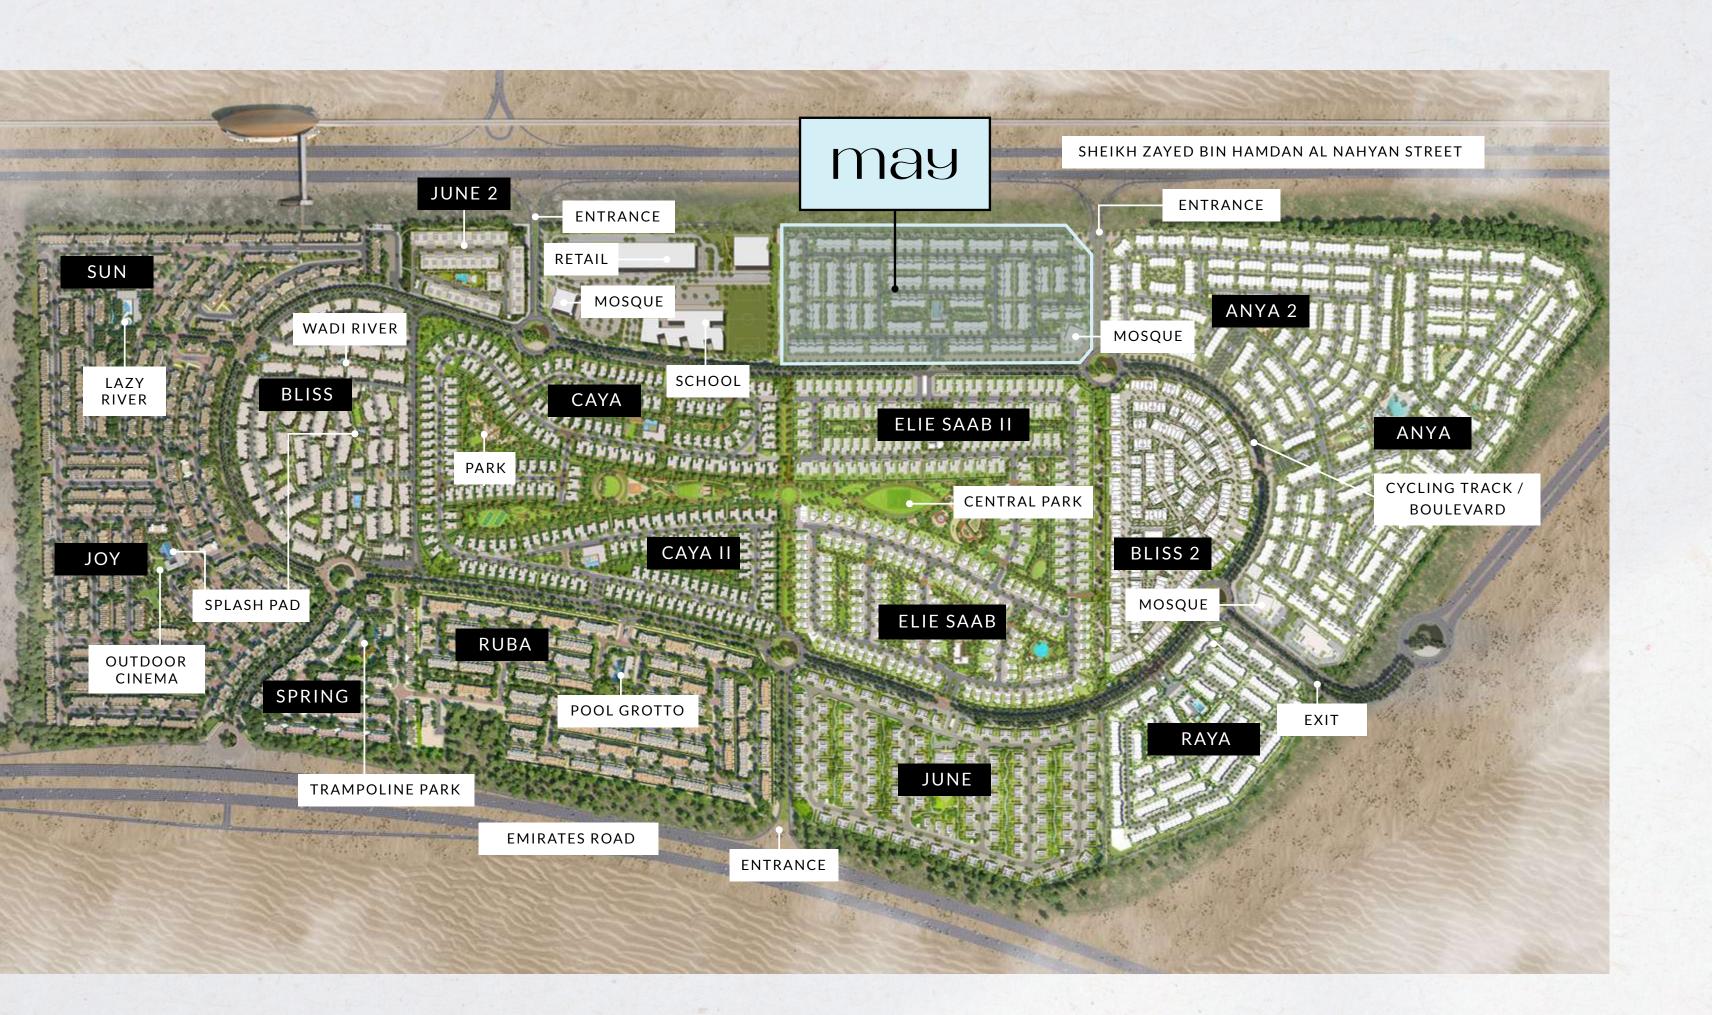

#### PERFECT LOCATION

Located on the periphery of the masterplan along Sheikh Zayed Bin Hamdan Road, with easy access to Academic Road and Emirates Road, May enjoys close proximity to some of the city's most popular attractions, including Global Village, IMG Worlds of Adventure and Dubai Outlet Mall.

05 Mins from Global Village

10 Mins from Dubai Polo & Equestrian Club

20 Mins from DXB Int' Airport

1 /elcome to MAY

May at Arabian Ranches III is the ideal place for families to settle down in the suburbs, with its lush landscaping and open areas, and its abundance of high-quality recreational opportunities. Elegant townhomes in this serene gated community are offered in two different architectural styles and boast beautiful views of the surrounding landscape.

## ELEVATED ifestyle

The last community in the highly sought-after Arabian Ranches III, May offers stylish 3 and 4-bedroom townhouse. Incorporating stunning features and thoughtful interior design, residents will enjoy a welcoming atmosphere and a unique sense of belonging in a serene haven. This is your opportunity to enjoy a unique balance of modern living and convenience in the beautiful setting of Arabian Ranches III.