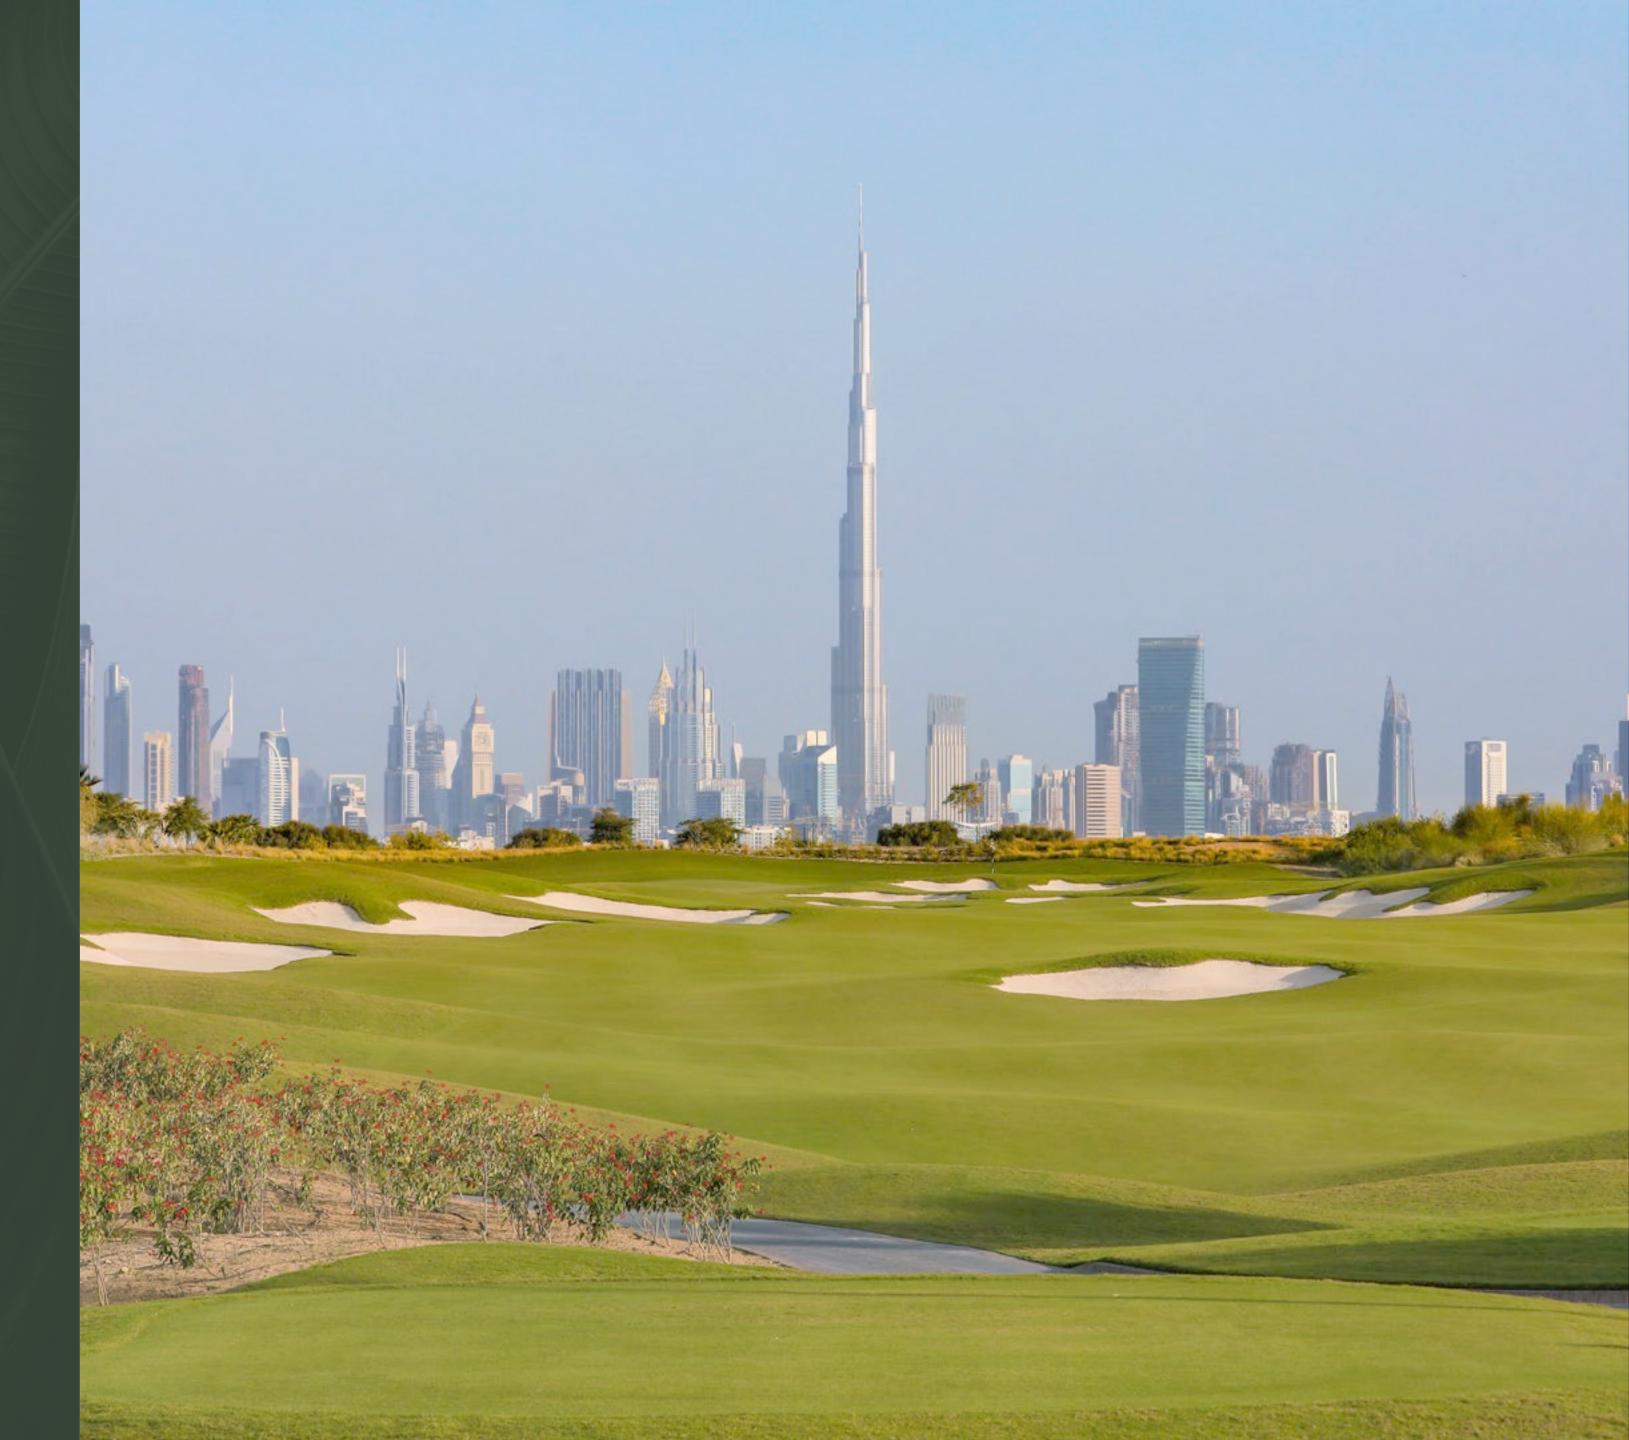

### Dubai Hills Golf Club

Dubai Hills Golf Club encompasses 1.2 milion sqm of meticulously manicured fairways, set against the backdrop of Burj Khalifa and Downtown Dubai, with a glorious outward nine.

Driving Range

qP D

Golf

Academy

Putting Green

Gym, Pool & Other Amenities

¢ %

Spacious Floodlit Practice Facility