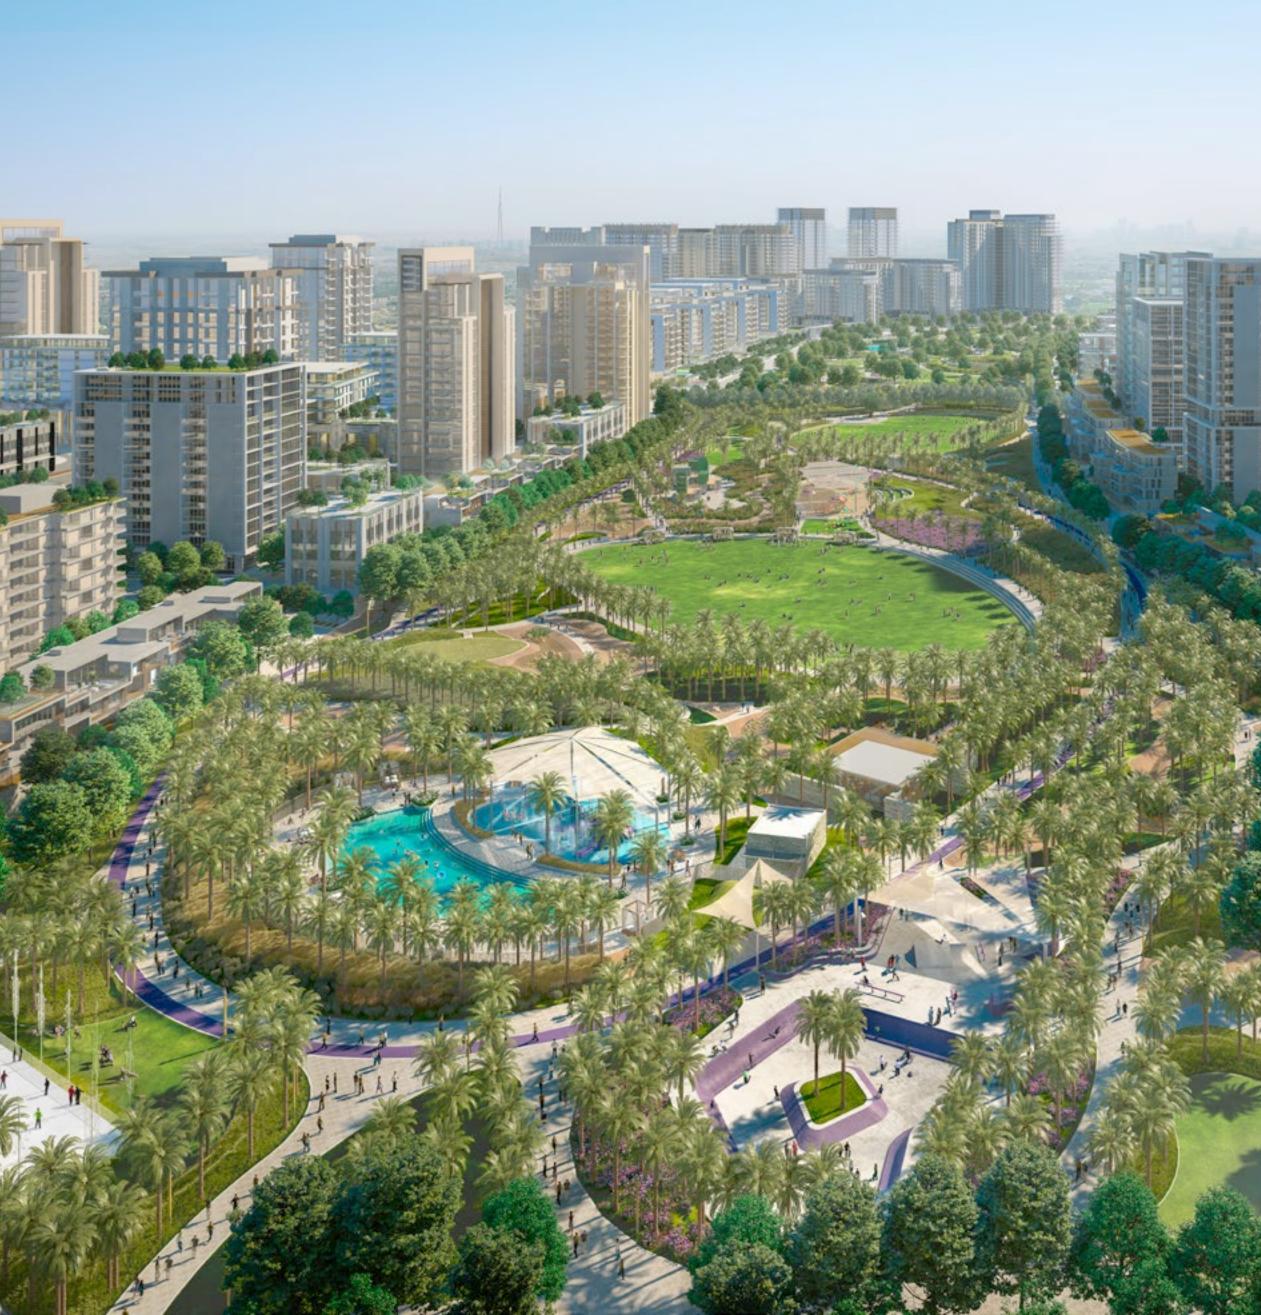

### Dubai Hills Park

Dubai Hills Park is a lush green oasis in the heart of Dubai Hills Estate's southern district. The park encompasses wadi trails, children's play areas, a kids' splash park, sports facilities, an outdoor gym, and much more.

Volleyball Court

Basketball Court

Longest Park of

any Community

Jogging Track

Skate

Park

Dog

Park