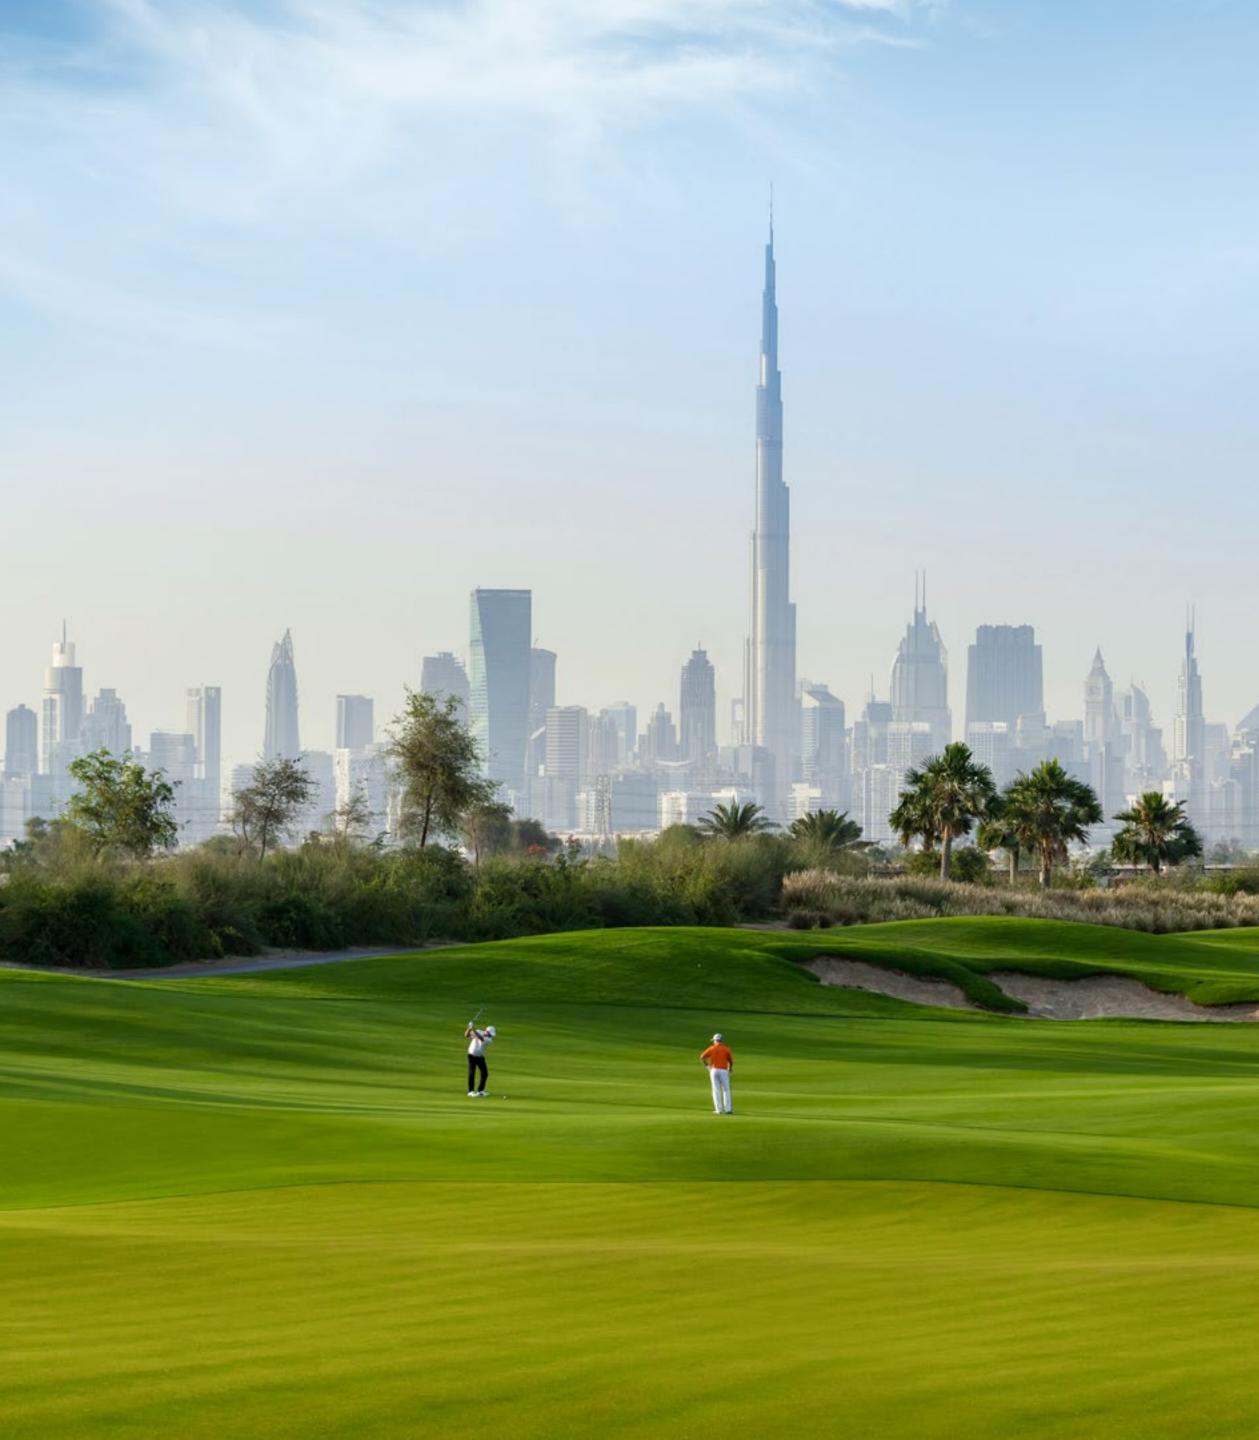

### Dubai Hills Golf Club

Dubai Hills Golf Club encompasses 1.2 milion sqm of meticulously manicured fairways, set against the backdrop of Burj Khalifa and Downtown Dubai, with a glorious outward nine.

Driving Range

qP D

Golf

Academy

Putting Green

Gym, Pool & Other Amenities

¢ %

Spacious Floodlit Practice Facility