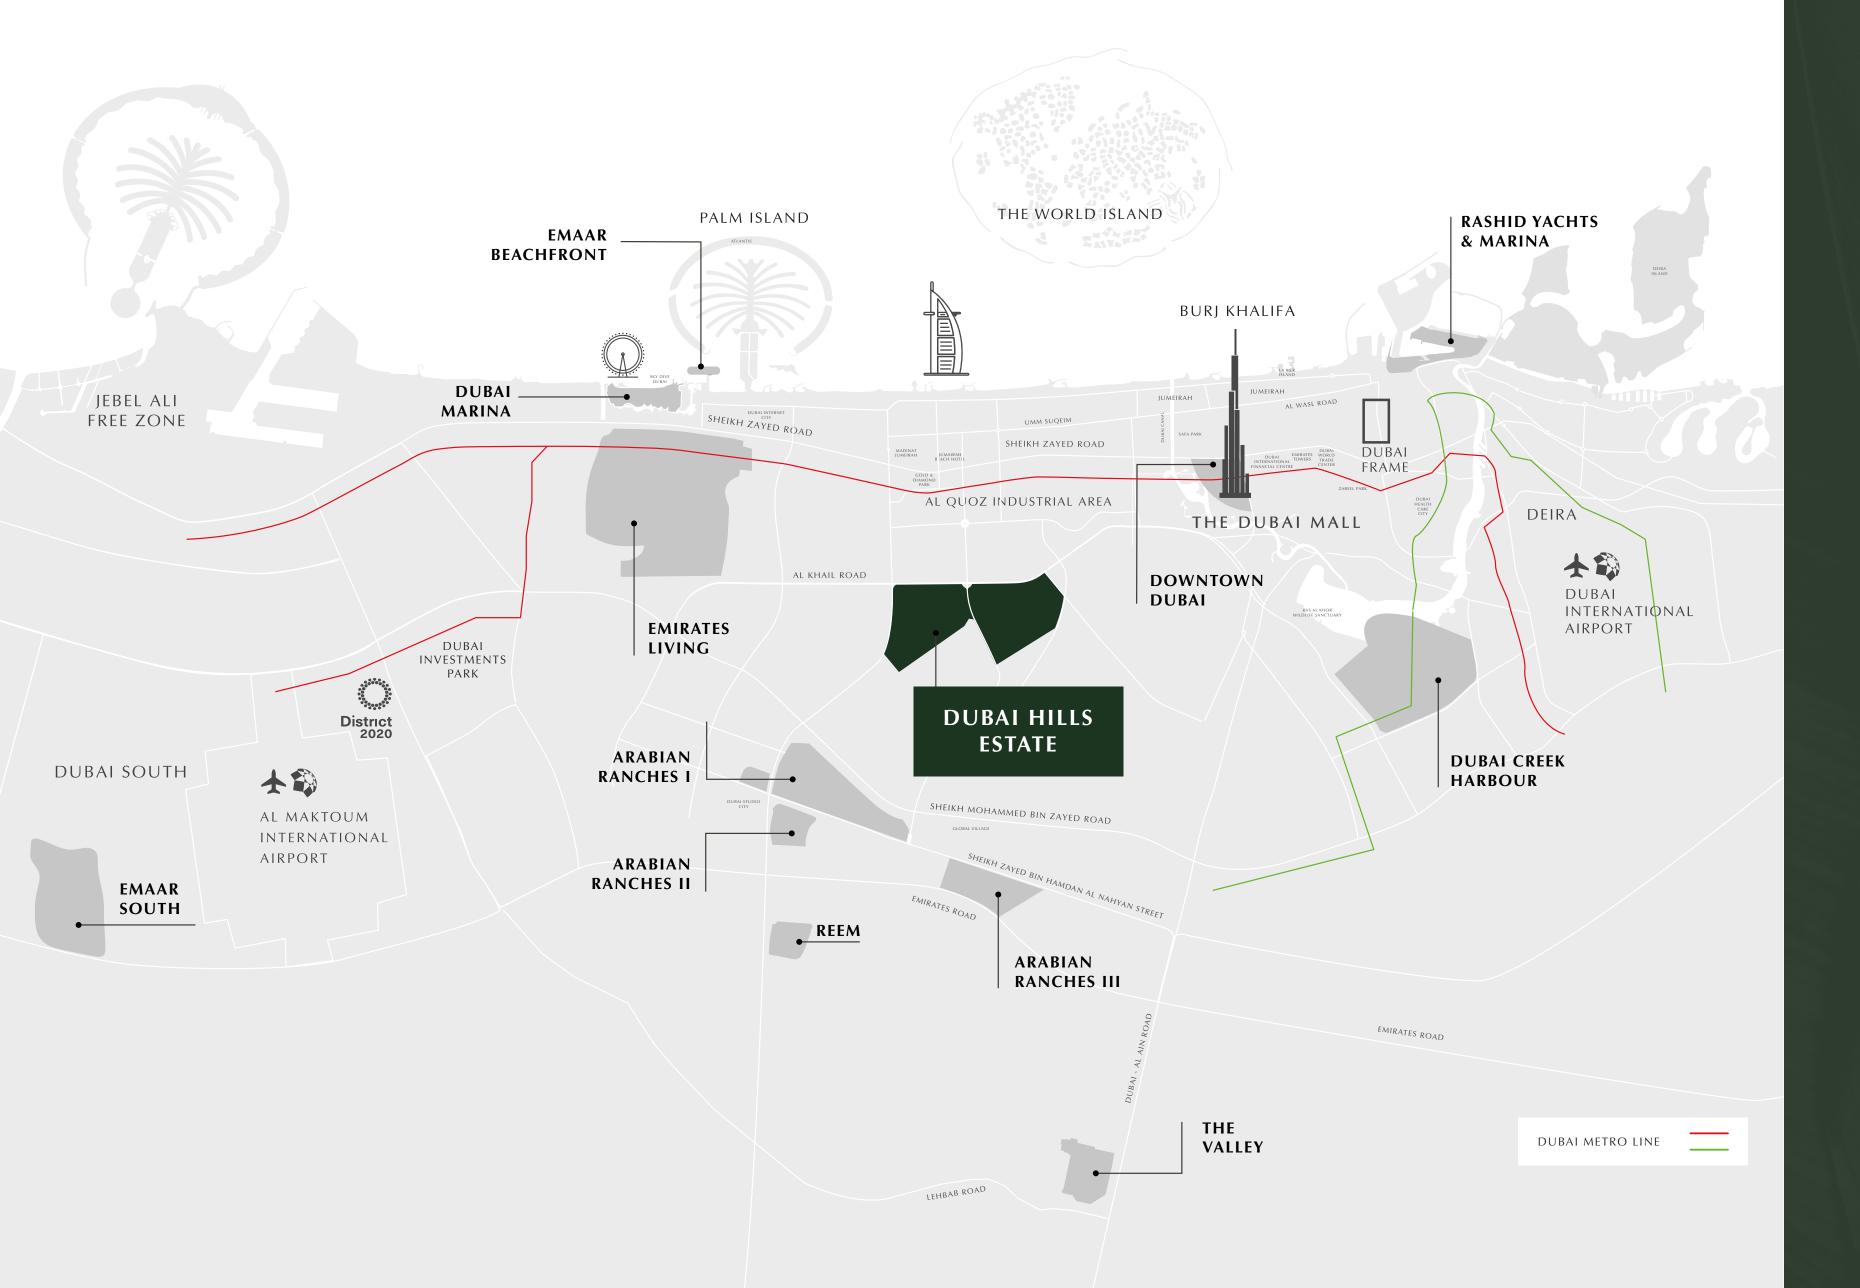

### Perfectly Positioned

With easy access to Al Khail Road, Dubai Hills Estate is just minutes away from Downtown Dubai and other business, retail and tourism hubs. Close proximity to planned Etihad Rail and Dubai Metro lines will allow for fast and easy access to airports and other emirates in the near future.

> 15 mins from Downtown Dubai

15 mins from Dubai Marina

20 mins from Dubai & Al Maktoum Intl' Airports

25 mins from District 2020