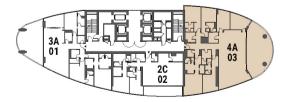

#### 4 BEDROOM APARTMENT Tower | Type A | Unit 03 | Level 18-30

X

| Apartment Area | 324.29 m <sup>2</sup>        | 3,491 ft <sup>2</sup>        |
|----------------|------------------------------|------------------------------|
| Balcony Area   | 73.37 m <sup>2</sup>         | 790 ft <sup>2</sup>          |
| Total Area     | <b>397.66</b> m <sup>2</sup> | <b>4,280 ft</b> <sup>2</sup> |