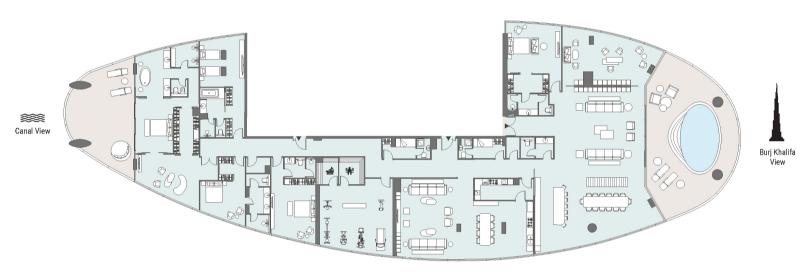

PH

5 BEDROOM FULL FLOOR Tower | PENTHOUSE | Unit 3501

Canal View

 $\bigotimes^{\nu}$ 

| Apartment Area | 728.17 m <sup>2</sup> | 7,838 ft <sup>2</sup> |
|----------------|-----------------------|-----------------------|
| Balcony Area   | 168.25 m <sup>2</sup> | 1,811 ft <sup>2</sup> |
| Total Area     | 896.42 m <sup>2</sup> | 9,649 ft <sup>2</sup> |