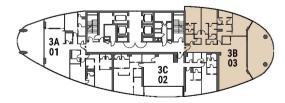

3 BEDROOM APARTMENT Tower | Type A | Unit 01 | Level 06-10

| Apartment Area | 227.7 m <sup>2</sup>  | 2,397 ft <sup>2</sup>        |
|----------------|-----------------------|------------------------------|
| Balcony Area   | 57.80 m <sup>2</sup>  | 622 ft <sup>2</sup>          |
| Total Area     | 280.50 m <sup>2</sup> | <b>3,019</b> ft <sup>2</sup> |