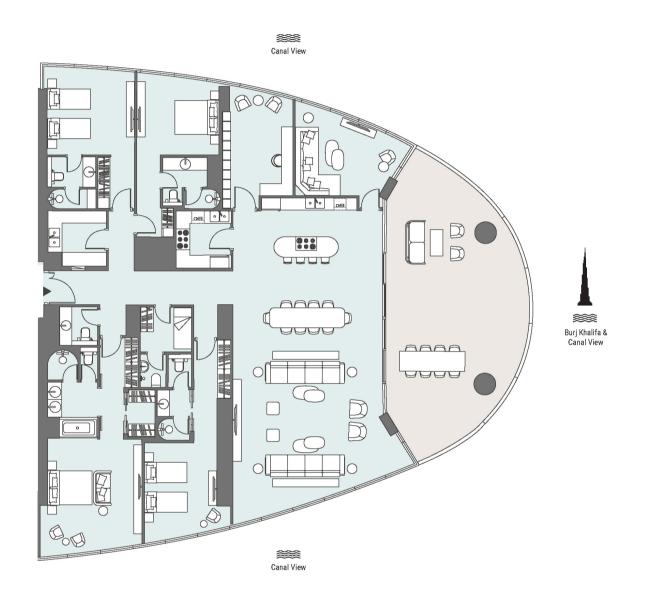

3 BEDROOM APARTMENT Tower | Type C | Unit 02 | Level 11-15

Canal View

 $\bigotimes$ 

| Apartment Area | 252.06 m <sup>2</sup> | 2,713 ft <sup>2</sup>        |
|----------------|-----------------------|------------------------------|
| Balcony Area   | 25.81 m <sup>2</sup>  | 278 ft <sup>2</sup>          |
| Total Area     | 277.87 m <sup>2</sup> | <b>2,991</b> ft <sup>2</sup> |