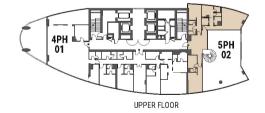

#### **5 BEDROOM DUPLEX** Unit 3102 and 3302 Tower | PENTHOUSE | **\*\*** Canal View 14(%,0) -//+%+F\_\_ <u>ÅH‰</u>H Ø Ď. ¢ UPPER FLOOR ► (\*\*\* Burj Khalifa & Canal View Л Canal View ..... LOWER FLOOR and l 2000 Burj Khalifa & Canal View E C X \*\*\* Canal View

| Balcony Area   | 110.18 m <sup>2</sup> | 1186 ft <sup>2</sup><br>6.047 ft <sup>2</sup> |
|----------------|-----------------------|-----------------------------------------------|
| •              | 110.18 m <sup>2</sup> | 1186 ft <sup>2</sup>                          |
| Apartment Area | 451.56 m <sup>2</sup> | 4,861 ft <sup>2</sup>                         |