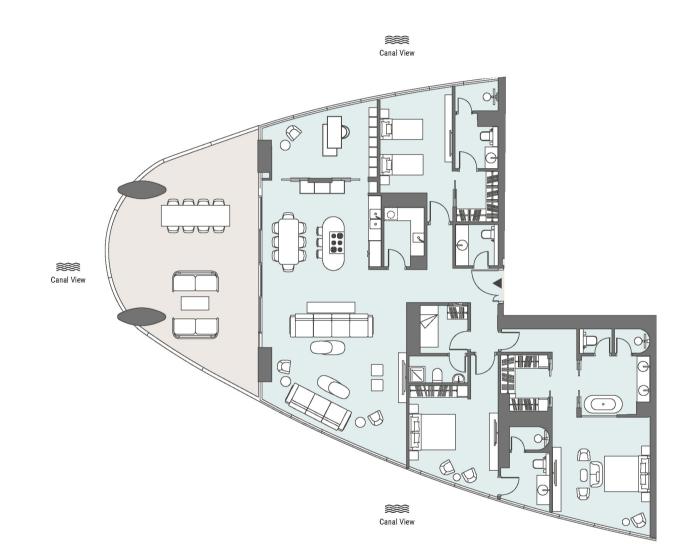

3 BEDROOM APARTMENT Tower | Type A | Unit 01 | Level 06-10

| Apartment Area | 227.7 m <sup>2</sup>  | 2,397 ft <sup>2</sup>        |
|----------------|-----------------------|------------------------------|
| Balcony Area   | 57.80 m <sup>2</sup>  | 622 ft <sup>2</sup>          |
| Total Area     | 280.50 m <sup>2</sup> | <b>3,019</b> ft <sup>2</sup> |