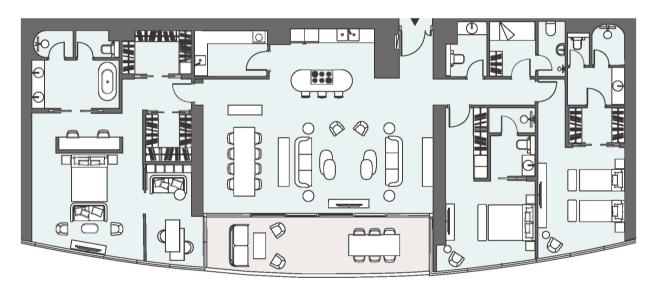

2 BEDROOM APARTMENT Tower | Type C | Unit 02 | Level 06-10

Canal View

| Apartment Area | 164.48 m <sup>2</sup> | 1,770 ft <sup>2</sup>        |
|----------------|-----------------------|------------------------------|
| Balcony Area   | 25.81 m <sup>2</sup>  | 278 ft <sup>2</sup>          |
| Total Area     | 190.29 m <sup>2</sup> | <b>2,048</b> ft <sup>2</sup> |

2 BEDROOM APARTMENT Tower | Type C | Unit 02 | Level 18-30

anal View

| Total Area     | 189.46 m <sup>2</sup> | 2,039.38 ft <sup>2</sup> |
|----------------|-----------------------|--------------------------|
| Balcony Area   | 25.81 m²              | 277.86 ft <sup>2</sup>   |
| Apartment Area | 163.65 m²             | 1,761.52 ft <sup>2</sup> |

2 BEDROOM APARTMENT Tower | Type C | Unit 02 | Level 18-30

anal View

| Total Area     | 189.46 m <sup>2</sup> | 2,039.38 ft <sup>2</sup> |
|----------------|-----------------------|--------------------------|
| Balcony Area   | 25.81 m <sup>2</sup>  | 277.86 ft <sup>2</sup>   |
| Apartment Area | 163.65 m²             | 1,761.52 ft <sup>2</sup> |