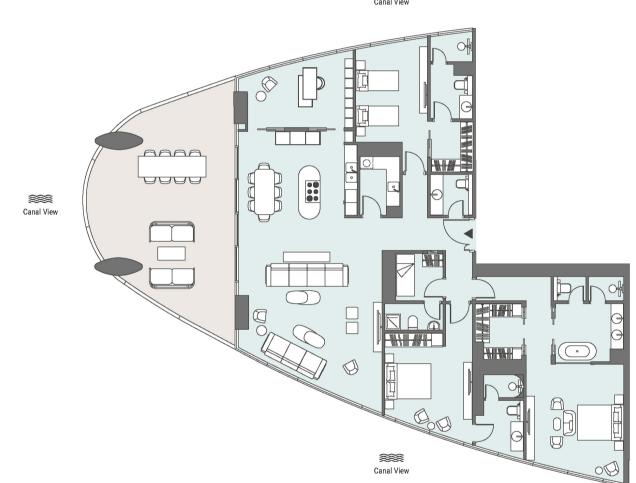

3 BEDROOM APARTMENT Tower | Type A | Unit 01 | Level 06-10

| Apartment Area | 227.7 m <sup>2</sup>  | 2,397 ft <sup>2</sup>        |
|----------------|-----------------------|------------------------------|
| Balcony Area   | 57.80 m <sup>2</sup>  | 622 ft <sup>2</sup>          |
| Total Area     | 280.50 m <sup>2</sup> | <b>3,019</b> ft <sup>2</sup> |