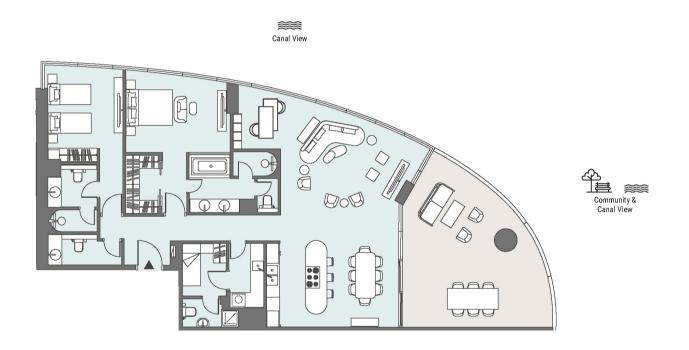

#### 4 BEDROOM APARTMENT Tower | Type A | Unit 03 | Level 18-30

X

| Apartment Area | 324.29 m <sup>2</sup>        | 3,491 ft <sup>2</sup>        |
|----------------|------------------------------|------------------------------|
| Balcony Area   | 73.37 m <sup>2</sup>         | 790 ft <sup>2</sup>          |
| Total Area     | <b>397.66</b> m <sup>2</sup> | <b>4,280 ft</b> <sup>2</sup> |