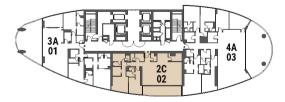

2 BEDROOM APARTMENT Tower | Type C | Unit 02 | Level 06-10

Canal View

| Apartment Area | 164.48 m <sup>2</sup> | 1,770 ft <sup>2</sup>        |
|----------------|-----------------------|------------------------------|
| Balcony Area   | 25.81 m <sup>2</sup>  | 278 ft <sup>2</sup>          |
| Total Area     | 190.29 m <sup>2</sup> | <b>2,048</b> ft <sup>2</sup> |

2 BEDROOM APARTMENT Tower | Type C | Unit 02 | Level 18-30

anal View

| Total Area     | 189.46 m <sup>2</sup> | 2,039.38 ft <sup>2</sup> |
|----------------|-----------------------|--------------------------|
| Balcony Area   | 25.81 m²              | 277.86 ft <sup>2</sup>   |
| Apartment Area | 163.65 m²             | 1,761.52 ft <sup>2</sup> |

2 BEDROOM APARTMENT Tower | Type C | Unit 02 | Level 18-30

anal View

| Total Area     | 189.46 m <sup>2</sup> | 2,039.38 ft <sup>2</sup> |
|----------------|-----------------------|--------------------------|
| Balcony Area   | 25.81 m <sup>2</sup>  | 277.86 ft <sup>2</sup>   |
| Apartment Area | 163.65 m²             | 1,761.52 ft <sup>2</sup> |