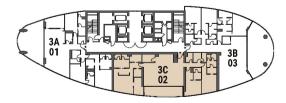

3 BEDROOM APARTMENT Tower | Type C | Unit 02 | Level 11-15

Canal View

 $\bigotimes$ 

| Apartment Area | 252.06 m <sup>2</sup> | 2,713 ft <sup>2</sup>        |
|----------------|-----------------------|------------------------------|
| Balcony Area   | 25.81 m <sup>2</sup>  | 278 ft <sup>2</sup>          |
| Total Area     | 277.87 m <sup>2</sup> | <b>2,991</b> ft <sup>2</sup> |