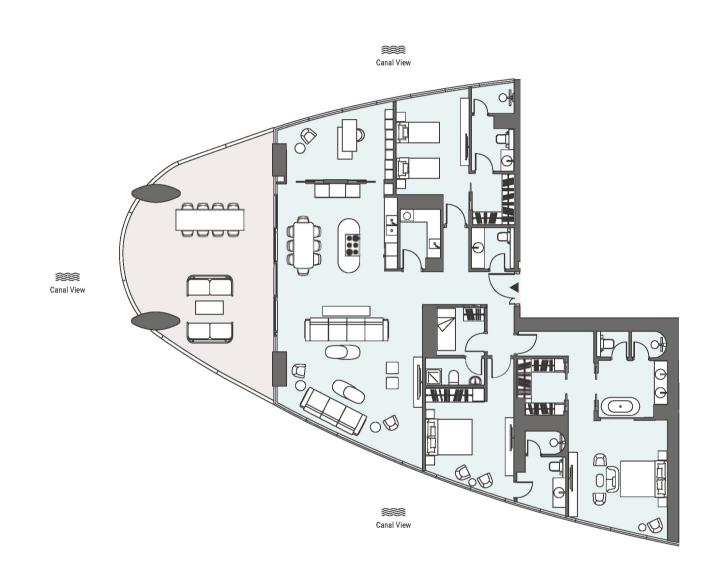

3 BEDROOM APARTMENT Tower | Type C | Unit 02 | Level 11-15

Canal View

 $\bigotimes$ 

| Apartment Area | 252.06 m <sup>2</sup> | 2,713 ft <sup>2</sup>        |
|----------------|-----------------------|------------------------------|
| Balcony Area   | 25.81 m <sup>2</sup>  | 278 ft <sup>2</sup>          |
| Total Area     | 277.87 m <sup>2</sup> | <b>2,991</b> ft <sup>2</sup> |