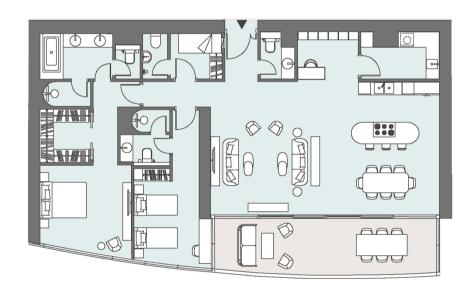

2 BEDROOM APARTMENT Tower | Type C | Unit 02 | Level 06-10

Canal View

| Apartment Area | 164.48 m <sup>2</sup> | 1,770 ft <sup>2</sup>        |
|----------------|-----------------------|------------------------------|
| Balcony Area   | 25.81 m <sup>2</sup>  | 278 ft <sup>2</sup>          |
| Total Area     | 190.29 m <sup>2</sup> | <b>2,048</b> ft <sup>2</sup> |

2 BEDROOM APARTMENT Tower | Type C | Unit 02 | Level 18-30

anal View

| Total Area     | 189.46 m <sup>2</sup> | 2,039.38 ft <sup>2</sup> |
|----------------|-----------------------|--------------------------|
| Balcony Area   | 25.81 m²              | 277.86 ft <sup>2</sup>   |
| Apartment Area | 163.65 m²             | 1,761.52 ft <sup>2</sup> |

2 BEDROOM APARTMENT Tower | Type C | Unit 02 | Level 18-30

anal View

| Total Area     | 189.46 m <sup>2</sup> | 2,039.38 ft <sup>2</sup> |
|----------------|-----------------------|--------------------------|
| Balcony Area   | 25.81 m <sup>2</sup>  | 277.86 ft <sup>2</sup>   |
| Apartment Area | 163.65 m²             | 1,761.52 ft <sup>2</sup> |