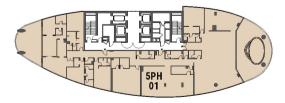

## PH

4 BEDROOM SIMPLEX Tower | PENTHOUSE | Unit 3101 and 3301

×

| Apartment Area | 418.37 m <sup>2</sup> | 4,503 ft <sup>2</sup> |
|----------------|-----------------------|-----------------------|
| Balcony Area   | 58.07 m <sup>2</sup>  | 625 ft <sup>2</sup>   |
| Total Area     | 476.44 m <sup>2</sup> | 5,128 ft <sup>2</sup> |

PH