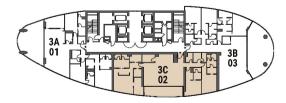

2 BEDROOM APARTMENT Tower | Type C | Unit 02 | Level 06-10

Canal View

| Apartment Area | 164.48 m <sup>2</sup> | 1,770 ft <sup>2</sup>        |
|----------------|-----------------------|------------------------------|
| Balcony Area   | 25.81 m <sup>2</sup>  | 278 ft <sup>2</sup>          |
| Total Area     | 190.29 m <sup>2</sup> | <b>2,048</b> ft <sup>2</sup> |

2 BEDROOM APARTMENT Tower | Type C | Unit 02 | Level 18-30

anal View

| Total Area     | 189.46 m <sup>2</sup> | 2,039.38 ft <sup>2</sup> |
|----------------|-----------------------|--------------------------|
| Balcony Area   | 25.81 m²              | 277.86 ft <sup>2</sup>   |
| Apartment Area | 163.65 m²             | 1,761.52 ft <sup>2</sup> |

2 BEDROOM APARTMENT Tower | Type C | Unit 02 | Level 18-30

anal View

| Total Area     | 189.46 m <sup>2</sup> | 2,039.38 ft <sup>2</sup> |
|----------------|-----------------------|--------------------------|
| Balcony Area   | 25.81 m <sup>2</sup>  | 277.86 ft <sup>2</sup>   |
| Apartment Area | 163.65 m²             | 1,761.52 ft <sup>2</sup> |