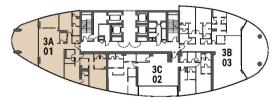

3 BEDROOM APARTMENT Tower | Type A | Unit 01 | Level 06-10

| Apartment Area | 227.7 m <sup>2</sup>  | 2,397 ft <sup>2</sup>        |
|----------------|-----------------------|------------------------------|
| Balcony Area   | 57.80 m <sup>2</sup>  | 622 ft <sup>2</sup>          |
| Total Area     | 280.50 m <sup>2</sup> | <b>3,019</b> ft <sup>2</sup> |