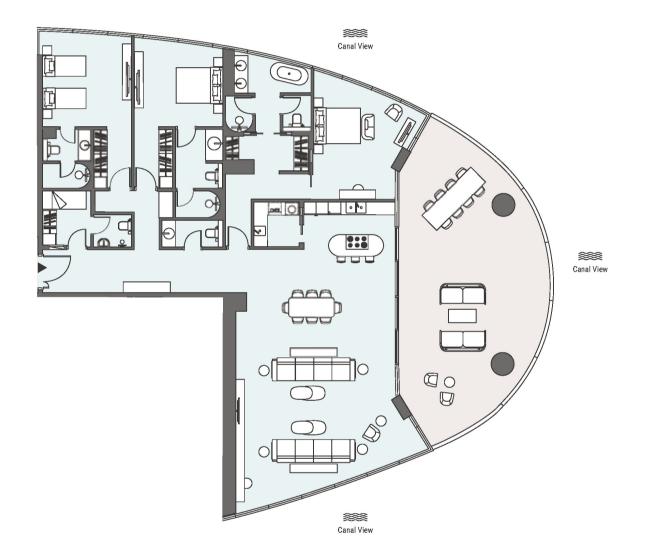

PH

5 BEDROOM FULL FLOOR Tower | PENTHOUSE | Unit 3501

Canal View

 $\bigotimes^{\nu}$ 

| Apartment Area | 728.17 m <sup>2</sup> | 7,838 ft <sup>2</sup> |
|----------------|-----------------------|-----------------------|
| Balcony Area   | 168.25 m <sup>2</sup> | 1,811 ft <sup>2</sup> |
| Total Area     | 896.42 m <sup>2</sup> | 9,649 ft <sup>2</sup> |