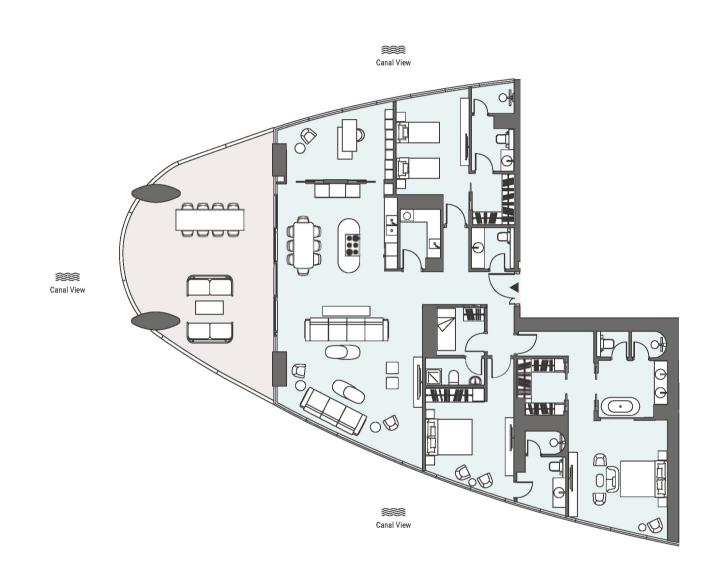

3 BEDROOM APARTMENT Tower | Type A | Unit 01 | Level 06-10

| Apartment Area | 227.7 m <sup>2</sup>  | 2,397 ft <sup>2</sup>        |
|----------------|-----------------------|------------------------------|
| Balcony Area   | 57.80 m <sup>2</sup>  | 622 ft <sup>2</sup>          |
| Total Area     | 280.50 m <sup>2</sup> | <b>3,019</b> ft <sup>2</sup> |