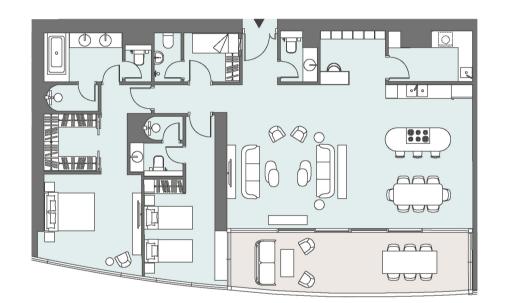

2 BEDROOM APARTMENT Tower | Type C | Unit 02 | Level 06-10

Canal View

| Apartment Area | 164.48 m <sup>2</sup> | 1,770 ft <sup>2</sup>        |
|----------------|-----------------------|------------------------------|
| Balcony Area   | 25.81 m <sup>2</sup>  | 278 ft <sup>2</sup>          |
| Total Area     | 190.29 m <sup>2</sup> | <b>2,048</b> ft <sup>2</sup> |

2 BEDROOM APARTMENT Tower | Type C | Unit 02 | Level 18-30

anal View

| Total Area     | 189.46 m <sup>2</sup> | 2,039.38 ft <sup>2</sup> |
|----------------|-----------------------|--------------------------|
| Balcony Area   | 25.81 m²              | 277.86 ft <sup>2</sup>   |
| Apartment Area | 163.65 m²             | 1,761.52 ft <sup>2</sup> |

2 BEDROOM APARTMENT Tower | Type C | Unit 02 | Level 18-30

anal View

| Total Area     | 189.46 m <sup>2</sup> | 2,039.38 ft <sup>2</sup> |
|----------------|-----------------------|--------------------------|
| Balcony Area   | 25.81 m <sup>2</sup>  | 277.86 ft <sup>2</sup>   |
| Apartment Area | 163.65 m²             | 1,761.52 ft <sup>2</sup> |