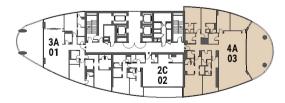

#### 4 BEDROOM APARTMENT Tower | Type A | Unit 03 | Level 18-30

X

| Apartment Area | 324.29 m <sup>2</sup>        | 3,491 ft <sup>2</sup>        |
|----------------|------------------------------|------------------------------|
| Balcony Area   | 73.37 m <sup>2</sup>         | 790 ft <sup>2</sup>          |
| Total Area     | <b>397.66</b> m <sup>2</sup> | <b>4,280 ft</b> <sup>2</sup> |