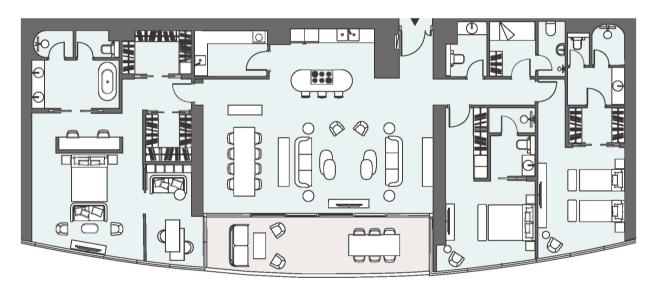

3 BEDROOM APARTMENT Tower | Type A | Unit 01 | Level 06-10

| Apartment Area | 227.7 m <sup>2</sup>  | 2,397 ft <sup>2</sup>        |
|----------------|-----------------------|------------------------------|
| Balcony Area   | 57.80 m <sup>2</sup>  | 622 ft <sup>2</sup>          |
| Total Area     | 280.50 m <sup>2</sup> | <b>3,019</b> ft <sup>2</sup> |