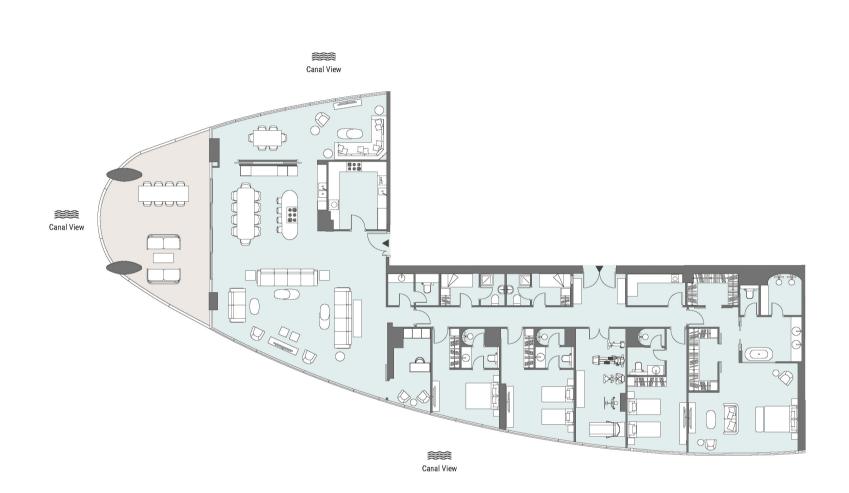

#### 4 BEDROOM APARTMENT Tower | Type A | Unit 03 | Level 18-30

X

| Apartment Area | 324.29 m <sup>2</sup>        | 3,491 ft <sup>2</sup>        |
|----------------|------------------------------|------------------------------|
| Balcony Area   | 73.37 m <sup>2</sup>         | 790 ft <sup>2</sup>          |
| Total Area     | <b>397.66</b> m <sup>2</sup> | <b>4,280 ft</b> <sup>2</sup> |