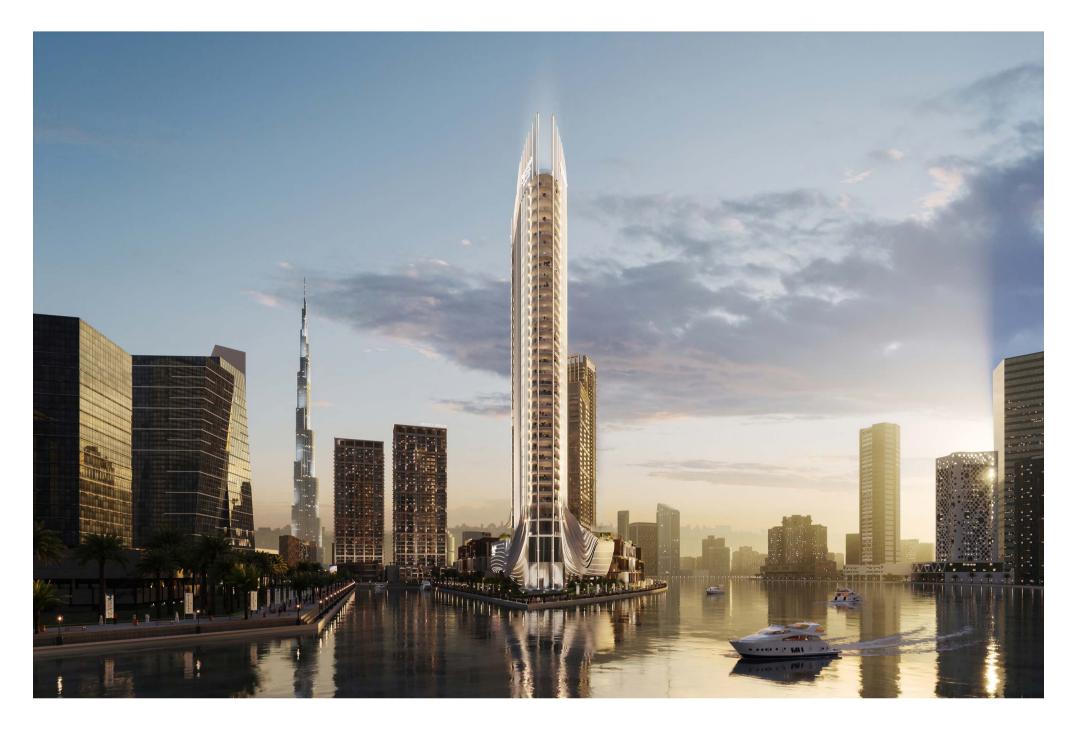

# JUMEIRAH LIVING BUSINESS BAY



#### Page 1 of 27



#### **PAYMENT PLAN**

| INSTALLMENT | MILESTONE                                  | PAYMENT |
|-------------|--------------------------------------------|---------|
| 1           | Upon reservation                           | 5%      |
| 2           | Registration within 1 month of reservation | 15%     |
| 3           | Within 6 months of reservation             | 20%     |
| 4           | Within 12 months of reservation            | 10%     |
| 5           | Upon completion                            | 50%     |

#### Page 2 of 27





#### 2 BEDROOM APARTMENT Tower | Type A | Unit 03 | Level 06-10







| Apartment Area | 153.77 m <sup>2</sup> | 1,655 ft <sup>2</sup>        |
|----------------|-----------------------|------------------------------|
| Balcony Area