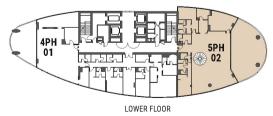

## PH

4 BEDROOM SIMPLEX Tower | PENTHOUSE | Unit 3101 and 3301

×

| Apartment Area | 418.37 m <sup>2</sup> | 4,503 ft <sup>2</sup> |
|----------------|-----------------------|-----------------------|
| Balcony Area   | 58.07 m <sup>2</sup>  | 625 ft <sup>2</sup>   |
| Total Area     | 476.44 m <sup>2</sup> | 5,128 ft <sup>2</sup> |

PH

#### **5 BEDROOM DUPLEX** Unit 3102 and 3302 Tower | PENTHOUSE | **\*\*** Canal View 14(%,0) -//+%+F\_\_ <u>ÅH‰</u>H Ø Ď. ¢ UPPER FLOOR ► (\*\*\* Burj Khalifa & Canal View Л Canal View ..... LOWER FLOOR and l 2000 Burj Khalifa & Canal View E C X \*\*\* Canal View

| Balcony Area   | 110.18 m <sup>2</sup> | 1186 ft <sup>2</sup><br>6.047 ft <sup>2</sup> |
|----------------|-----------------------|-----------------------------------------------|
| •              | 110.18 m <sup>2</sup> | 1186 ft <sup>2</sup>                          |
| Apartment Area | 451.56 m <sup>2</sup> | 4,861 ft <sup>2</sup>                         |