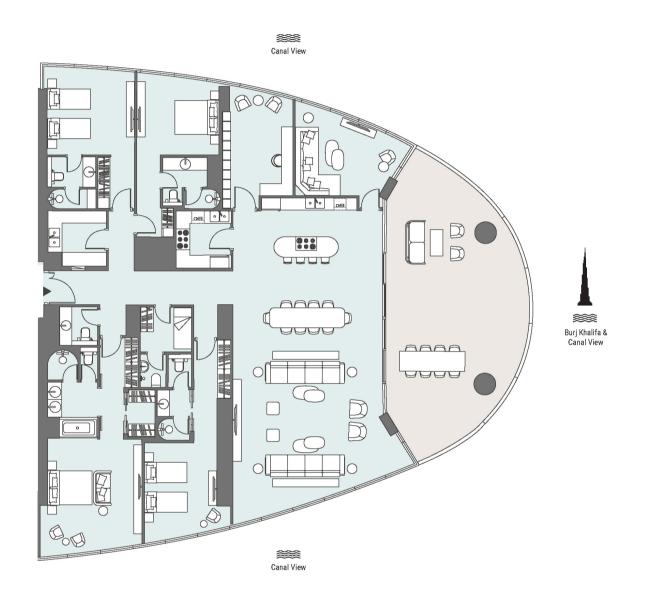

#### 4 BEDROOM APARTMENT Tower | Type A | Unit 03 | Level 18-30

X

| Apartment Area | 324.29 m <sup>2</sup>        | 3,491 ft <sup>2</sup>        |
|----------------|------------------------------|------------------------------|
| Balcony Area   | 73.37 m <sup>2</sup>         | 790 ft <sup>2</sup>          |
| Total Area     | <b>397.66</b> m <sup>2</sup> | <b>4,280 ft</b> <sup>2</sup> |