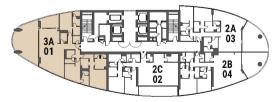

3 BEDROOM APARTMENT Tower | Type C | Unit 02 | Level 11-15

Canal View

 $\bigotimes$ 

| Apartment Area | 252.06 m <sup>2</sup> | 2,713 ft <sup>2</sup>        |
|----------------|-----------------------|------------------------------|
| Balcony Area   | 25.81 m <sup>2</sup>  | 278 ft <sup>2</sup>          |
| Total Area     | 277.87 m <sup>2</sup> | <b>2,991</b> ft <sup>2</sup> |