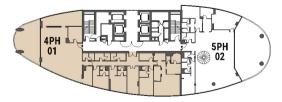

## PH

4 BEDROOM SIMPLEX Tower | PENTHOUSE | Unit 3101 and 3301

×

| Apartment Area | 418.37 m <sup>2</sup> | 4,503 ft <sup>2</sup> |
|----------------|-----------------------|-----------------------|
| Balcony Area   | 58.07 m <sup>2</sup>  | 625 ft <sup>2</sup>   |
| Total Area     | 476.44 m <sup>2</sup> | 5,128 ft <sup>2</sup> |

#### **5 BEDROOM DUPLEX** Unit 3102 and 3302 Tower | PENTHOUSE | **\*\*** Canal View 14(%,0) -//+%+F\_\_ <u>ÅH‰</u>H Ø Ď. ¢ UPPER FLOOR ► (\*\*\* Burj Khalifa & Canal View Л Canal View ..... LOWER FLOOR and l 2000 Burj Khalifa & Canal View E C X \*\*\* Canal View

| Balcony Area   | 110.18 m <sup>2</sup> | 1186 ft <sup>2</sup><br>6.047 ft <sup>2</sup> |
|----------------|-----------------------|-----------------------------------------------|
| •              | 110.18 m <sup>2</sup> | 1186 ft <sup>2</sup>                          |
| Apartment Area | 451.56 m <sup>2</sup> | 4,861 ft <sup>2</sup>                         |