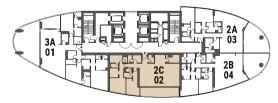

2 BEDROOM APARTMENT Tower | Type C | Unit 02 | Level 06-10

Canal View

| Apartment Area | 164.48 m <sup>2</sup> | 1,770 ft <sup>2</sup>        |
|----------------|-----------------------|------------------------------|
| Balcony Area   | 25.81 m <sup>2</sup>  | 278 ft <sup>2</sup>          |
| Total Area     | 190.29 m <sup>2</sup> | <b>2,048</b> ft <sup>2</sup> |

2 BEDROOM APARTMENT Tower | Type C | Unit 02 | Level 18-30

anal View

| Total Area     | 189.46 m <sup>2</sup> | 2,039.38 ft <sup>2</sup> |
|----------------|-----------------------|--------------------------|
| Balcony Area   | 25.81 m²              | 277.86 ft <sup>2</sup>   |
| Apartment Area | 163.65 m²             | 1,761.52 ft <sup>2</sup> |

2 BEDROOM APARTMENT Tower | Type C | Unit 02 | Level 18-30

anal View

| Total Area     | 189.46 m <sup>2</sup> | 2,039.38 ft <sup>2</sup> |
|----------------|-----------------------|--------------------------|
| Balcony Area   | 25.81 m <sup>2</sup>  | 277.86 ft <sup>2</sup>   |
| Apartment Area | 163.65 m²             | 1,761.52 ft <sup>2</sup> |