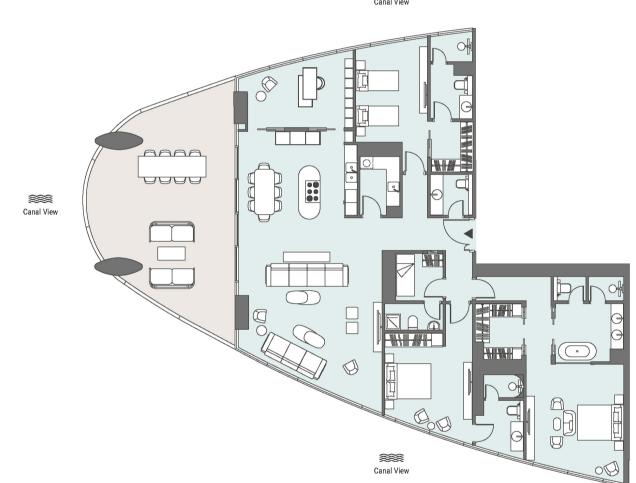

## PH

4 BEDROOM SIMPLEX Tower | PENTHOUSE | Unit 3101 and 3301

×

| Apartment Area | 418.37 m <sup>2</sup> | 4,503 ft <sup>2</sup> |
|----------------|-----------------------|-----------------------|
| Balcony Area   | 58.07 m <sup>2</sup>  | 625 ft <sup>2</sup>   |
| Total Area     | 476.44 m <sup>2</sup> | 5,128 ft <sup>2</sup> |