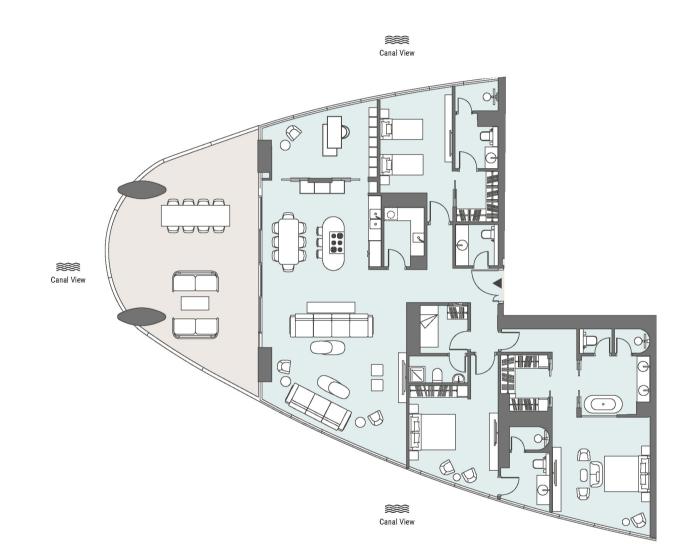

3 BEDROOM APARTMENT Tower | Type C | Unit 02 | Level 11-15

Canal View

 $\bigotimes$ 

| Apartment Area | 252.06 m <sup>2</sup> | 2,713 ft <sup>2</sup>        |
|----------------|-----------------------|------------------------------|
| Balcony Area   | 25.81 m <sup>2</sup>  | 278 ft <sup>2</sup>          |
| Total Area     | 277.87 m <sup>2</sup> | <b>2,991</b> ft <sup>2</sup> |