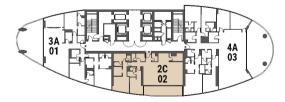

2 BEDROOM APARTMENT Tower | Type C | Unit 02 | Level 06-10

Canal View

| Apartment Area | 164.48 m <sup>2</sup> | 1,770 ft <sup>2</sup>        |
|----------------|-----------------------|------------------------------|
| Balcony Area   | 25.81 m <sup>2</sup>  | 278 ft <sup>2</sup>          |
| Total Area     | 190.29 m <sup>2</sup> | <b>2,048</b> ft <sup>2</sup> |

2 BEDROOM APARTMENT Tower | Type C | Unit 02 | Level 18-30

anal View

| Total Area     | 189.46 m <sup>2</sup> | 2,039.38 ft <sup>2</sup> |
|----------------|-----------------------|--------------------------|
| Balcony Area   | 25.81 m²              | 277.86 ft <sup>2</sup>   |
| Apartment Area | 163.65 m²             | 1,761.52 ft <sup>2</sup> |

2 BEDROOM APARTMENT Tower | Type C | Unit 02 | Level 18-30

anal View

| Total Area     | 189.46 m <sup>2</sup> | 2,039.38 ft <sup>2</sup> |
|----------------|-----------------------|--------------------------|
| Balcony Area   | 25.81 m <sup>2</sup>  | 277.86 ft <sup>2</sup>   |
| Apartment Area | 163.65 m²             | 1,761.52 ft <sup>2</sup> |