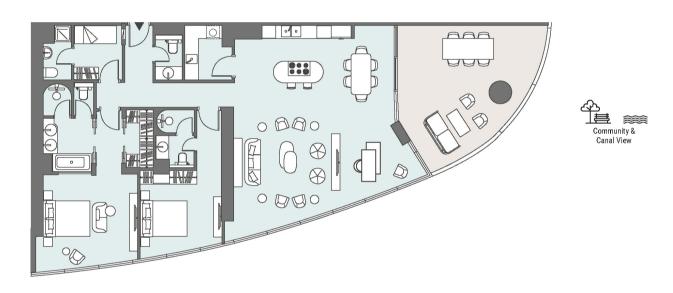

3 BEDROOM APARTMENT Tower | Type C | Unit 02 | Level 11-15

Canal View

 $\bigotimes$ 

| Apartment Area | 252.06 m <sup>2</sup> | 2,713 ft <sup>2</sup>        |
|----------------|-----------------------|------------------------------|
| Balcony Area   | 25.81 m <sup>2</sup>  | 278 ft <sup>2</sup>          |
| Total Area     | 277.87 m <sup>2</sup> | <b>2,991</b> ft <sup>2</sup> |