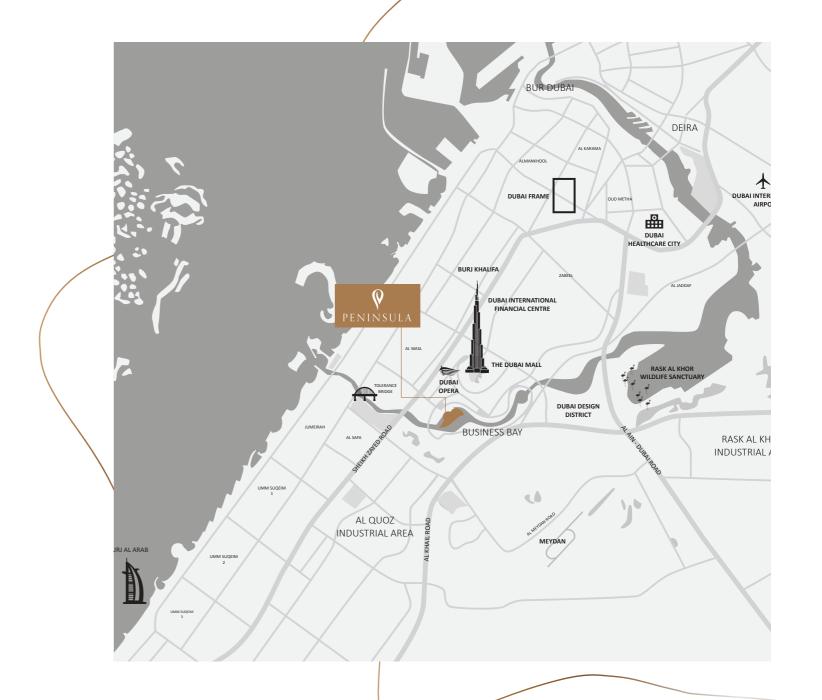

# Emerging Oasis on the Doorstep of Downtown

Peninsula is a master-planned community development situated within the heart of Business Bay, offering residents a unique blend of urban city living, prime locality, and an exclusive waterfront lifestyle.

# Seamlessly Connecting to the City's Hotspots

Peninsula is situated in the prime location of Business Bay, one of Dubai's most recognisable neighbourhoods. The area is well-connected and known for its cosmopolitan, fast-paced vibe.

Boasting close proximity to the prestigious Downtown Dubai district, Dubai's Old Town and The Dubai Marina, it offers residents unrestricted access to the city's most recognisable landmarks.