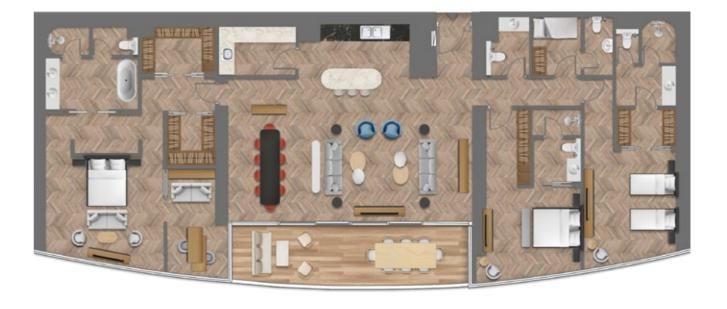

2 BEDROOM APARTMENT, TYPE A

2 BEDROOM APARTMENT, TYPE B

3 BEDROOM APARTMENT, TYPE B

3 BEDROOM APARTMENT, TYPE C

4 BEDROOM APARTMENT, TYPE A 4 BEDROOM APARTMENT, SIMPLEX

Lower Level

Upper Level

5 BEDROOM APARTMENT, DUPLEX

### 5 BEDROOM FULL FLOOR PENTHOUSE