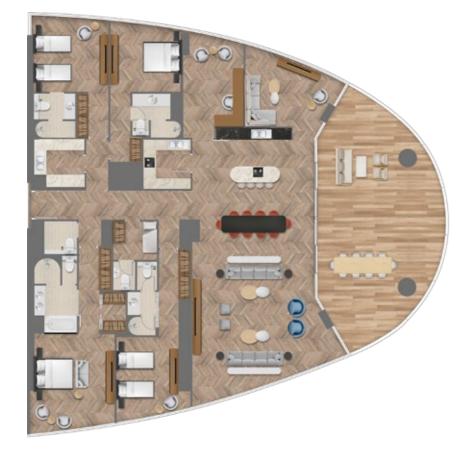

# The Epitome of Waterfront Living

Spanning the entire 35th floor at over 12,000 sq. ft. this spectacular one-of-a-kind penthouse is the epitome of branded luxury in the heart of Dubai.

The palatial space offers elevated spaces and amenities, including five bedrooms, two maids rooms, lavish living and dining spaces, library/study, gymnasium, sauna and steam room, and large balconies at each end offering 360-degree views of the Dubai Canal, Downtown Dubai and the Burj Khalifa.

### 5 BEDROOM FULL FLOOR PENTHOUSE