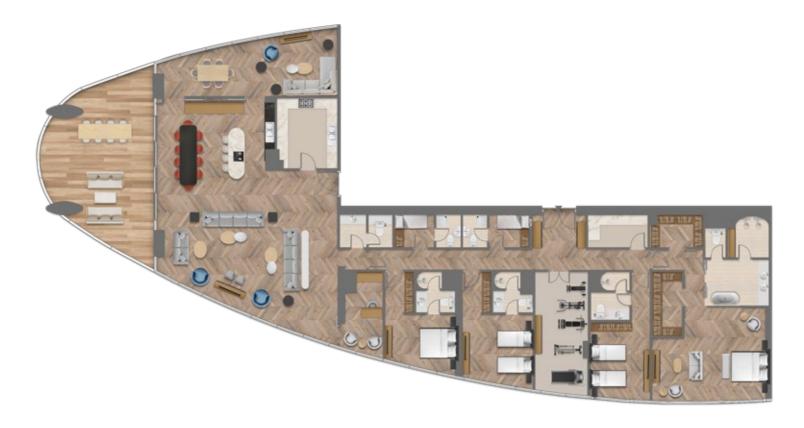

Jumeirah Living Business Bay offers a selection of two, three, and four-bedroom residences, five-bedroom simplex and duplex penthouses, and one full-floor master penthouse, located on the top floor, with each fitted to a sublime grade and quality, elevating the standards of branded residences.

2 BEDROOM APARTMENT, TYPE A

2 BEDROOM APARTMENT, TYPE B

3 BEDROOM APARTMENT, TYPE B

3 BEDROOM APARTMENT, TYPE C

4 BEDROOM APARTMENT, TYPE A 4 BEDROOM APARTMENT, SIMPLEX

Lower Level

Upper Level

5 BEDROOM APARTMENT, DUPLEX