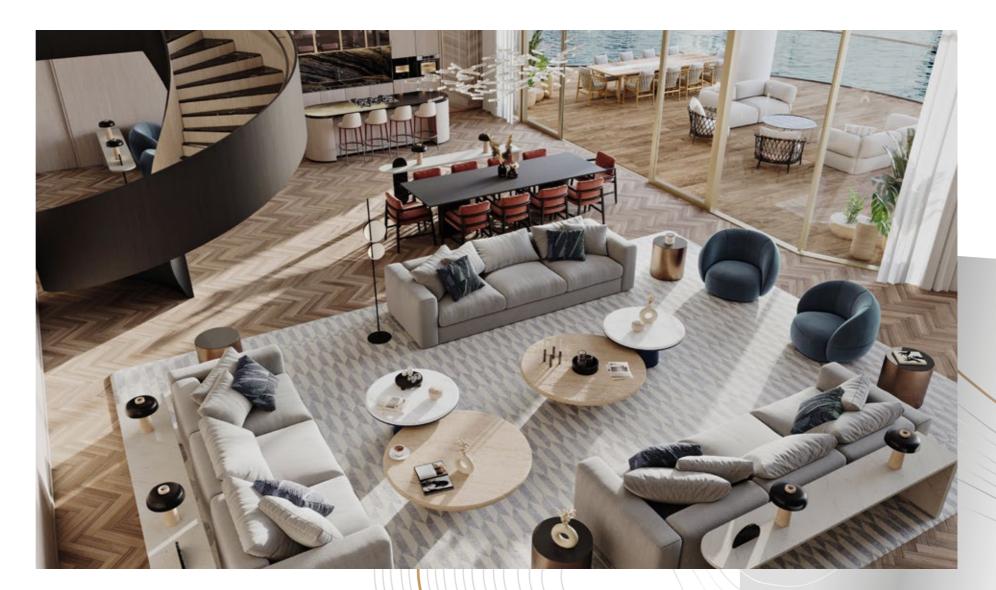

# The Epitome of Waterfront Living

Spanning the entire 35th floor at over 12,000 sq. ft. this spectacular one-of-a-kind penthouse is the epitome of branded luxury in the heart of Dubai.

The palatial space offers elevated spaces and amenities, including five bedrooms, two maids rooms, lavish living and dining spaces, library/study, gymnasium, sauna and steam room, and large balconies at each end offering 360-degree views of the Dubai Canal, Downtown Dubai and the Burj Khalifa.