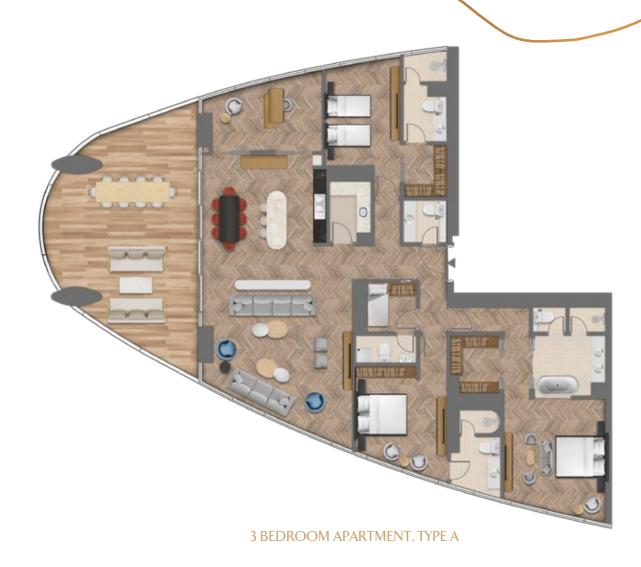

Jumeirah Living Business Bay offers a selection of two, three, and four-bedroom residences, five-bedroom simplex and duplex penthouses, and one full-floor master penthouse, located on the top floor, with each fitted to a sublime grade and quality, elevating the standards of branded residences.

# New Elevation to Branded Residences

Designed for the discerning, the exquisitely crafted four and five-bedroom simplex and duplex penthouses are destined to elevate living in the sky to an entirely new plethora, with superior detailed finishes, ultra-premium appointments and a design that maximises the breathtaking views of the Dubai Canal and Downtown Dubai skyline.

2 BEDROOM APARTMENT, TYPE A

2 BEDROOM APARTMENT, TYPE B

3 BEDROOM APARTMENT, TYPE B

3 BEDROOM APARTMENT, TYPE C

4 BEDROOM APARTMENT, TYPE A 4 BEDROOM APARTMENT, SIMPLEX

Lower Level

Upper Level

5 BEDROOM APARTMENT, DUPLEX