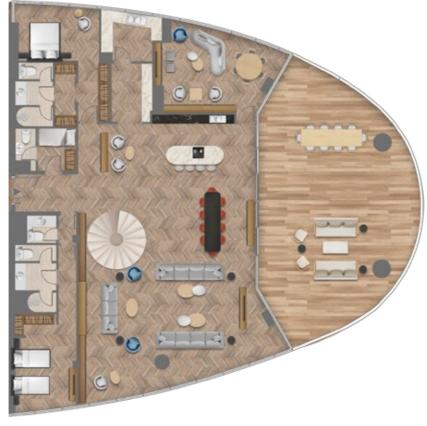

# New Elevation to Branded Residences

Designed for the discerning, the exquisitely crafted four and five-bedroom simplex and duplex penthouses are destined to elevate living in the sky to an entirely new plethora, with superior detailed finishes, ultra-premium appointments and a design that maximises the breathtaking views of the Dubai Canal and Downtown Dubai skyline.

# The Epitome of Waterfront Living

Spanning the entire 35th floor at over 12,000 sq. ft. this spectacular one-of-a-kind penthouse is the epitome of branded luxury in the heart of Dubai.

The palatial space offers elevated spaces and amenities, including five bedrooms, two maids rooms, lavish living and dining spaces, library/study, gymnasium, sauna and steam room, and large balconies at each end offering 360-degree views of the Dubai Canal, Downtown Dubai and the Burj Khalifa.