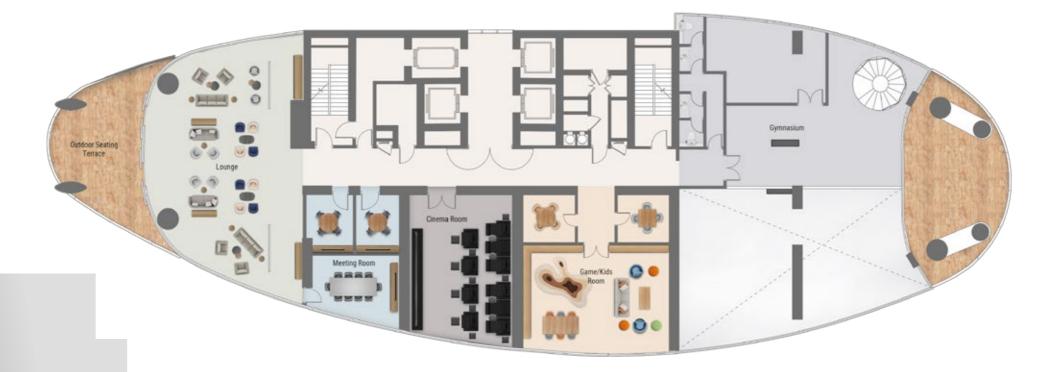

AMENITIES, PODIUM LEVEL 5

#### Leisure Facilitie

### Life in Perfect Balance

Life at Jumeirah Living Business Bay is like no other; residents live, work and play in the lap of luxury in the heart of Downtown Dubai. Operated by a world-class hospitality brand renowned for its elevated service and "Stay Different" promise, residents are gifted with a selection of exquisite wellness and entertainment experiences at their fingertips.

From a selection of luxurious swimming pools including a massage circuit pool and lap pool, a yoga deck, a decadent jacuzzi, sauna and steam rooms, to the spacious fully-equipped gymnasium with personal training room and cinema, these carefully curated leisure amenities provide residents with an oasis on their doorstep to relax and unwind.